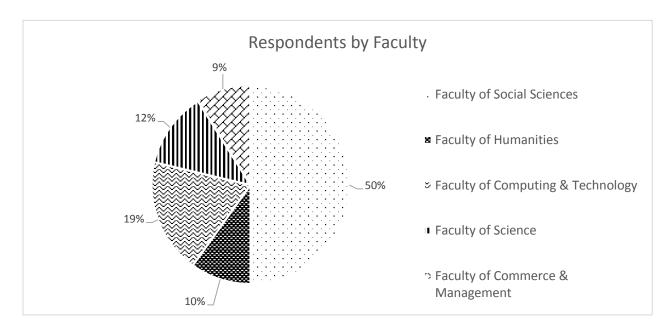

# 3. Methodology

To calculate the level of satisfaction of students on welfare facilities provided by the University a survey was carried out to get the responses of undergraduates. A closed ended questionnaire was distributed accordingly among the students in each faculty. Following figure 1 indicates how the responses have varied among the faculties.

Figure 1: Distribution of respondents by ICT Laboratory

The questionnaire consisted twenty nine questions in which each had five point Likert scale responses. And the questions were arranged to answer the level of satisfaction on seven major sections. They are namely, Library services, IT lab facilities, Learning environment, Hostel facilities, Medical center facilities, Sports facilities, Canteen facilities.